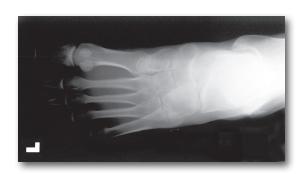

When used over and over, permanent x-ray markers and the tapes used to secure them can harbor and spread opportunistic and pathogenic bacteria.

Single use, self-adhesive, disposable R & L disposable x-ray markers are the perfect solution for communicating anatomical orientation when imaging all patients.

## R & L disposable x-ray markers are ideal for use on:

- Immune-Suppressed or Compromised Patients
- Neonatal / Newborn Imaging
- Trauma Cases
- Isolation Wards
- Burn Units
- Portable Units